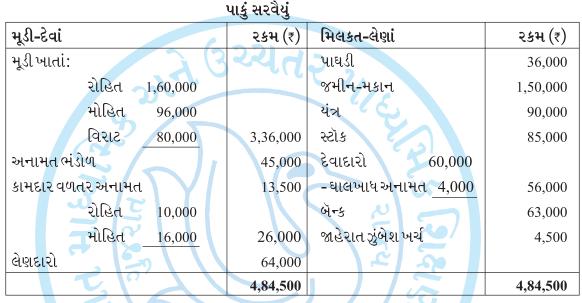

000   |  |  |  |
|                |               | 1,60,000 |                            | 1,60,000 |  |  |  |

ઉપરની તારીખે તેઓએ R ને નીચેની શરતોએ નવા ભાગીદાર તરીકે પ્રવેશ આપ્યો.

- (1) R મૂડી પેટે ₹ 60,000 રોકડા લાવશે.
- (2) પેઢીની પાઘડીની કિંમત ₹30,000 નક્કી થઈ.
- (3) R તેના ભાગની પાઘડીની રકમ રોકડમાં લાવશે નહિં.



- (4) જમીન-મકાનની કિંમત ₹90,000 ગણવી.
- (5) દેવાદારો પર ઘાલખાધ અનામત 5% રાખવી.
- (6) સ્ટૉકની કિંમતમાં ₹400 ઘટાડો કરવો.
- (7) લેણદારોને ₹500 ચૂકવવાના નથી.
- (8) બધા જ ભાગીદારોનું નવું નફા-નુકસાનનું પ્રમાણ 5 : 2 : 3 નક્કી કર્યું
   ઉપરની માહિતી પરથી પેઢીના ચોપડે જરૂરી ખાતાં નક્કી કરી પ્રવેશ બાદનું પાકું સરવૈયું તૈયાર કરો.
- 44. રોહિત, મોહિત અને વિરાટ 4:3:2 ના પ્રમાણમાં નફો-નુકશાન વહેંચતા એક પેઢીના ભાગીદારો છે. તા. 31-3-2021ના રોજનું તેમની પેઢીનું પાકું સરવૈયું નીચે મુજબહતું.



- તા. 1-4-2021 ના રોજ રોહિત નિવૃત્ત થાય છે. નિવૃત્તિની શરતો નીચે મુજબ છે.
- (1) જમીન અને મકાનની કિંમત ₹ 1,80,000 ગણવી.
- (2) યંત્રોની કિંમત ₹ 15,000 થી ઘટાડવી.
- (3) દેવાદારો પર 10% ઘાલખાધ અનામત રાખવી.
- (4) લેશદારો પૈકી ₹ 5,000 ચૂકવવા પડશે નહિ.
- (5) પેઢીની પાઘડીનું મૂલ્ય ₹ 1,80,000 આંકવું
- (6) મોહિત અને વિરાટનું નવું નફા-નુકસાનનું પ્રમાણ 2:1 રાખવું.
- (7) રોહિતને ₹ 20,000 તરત જ ચૂકવવા અને બાકીની રકમ લોન તરીકે રાખવી.

પુનઃમુલ્યાંકન ખાતું, ભાગીદારોના મૂડી ખાતાં અને નિવૃત્તિ બાદનું પાકુ સરવૈયું તૈયાર કરો.

45. રાજ મશીન લિમિટેડે ₹10 નો એક એવા 12,00,000 ઈક્વિટી શૅર, બહાર પાડ્યા, જેના પર નીચે મુજબ રકમ ચૂકવવાની હતી :

અરજી વખતે શૅર દીઠ ₹ 3

મંજૂરી વખતે શૅર દીઠ ₹4

પ્રથમ અને આખરી હપ્તા વખતે શૅર દીઠ ₹ 3

કંપનીને જાહેર જનતામાંથી 14,70,000 શૅરની અરજીઓ મળી. વધારાની મળેલ અરજીઓ નામંજૂર કરી તેના પર