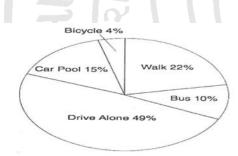

#### વિભાગ - E

- નીચે આપેલા 57 થી 63 સુધીના 7 પ્રશ્નોમાંથી કોઈપણ 5 પ્રશ્નોના ઉત્તર વિસ્તારપૂર્વક આપો. (દરેકના 5 ગુણ) [25]
  - (57) સાટા પ્રથાનો અર્થ આપી સાટા પ્રથાની મર્યાદાઓ સમજાવો.
  - (58) ભારતમાં ગરીબી ઘટાડવાના આર્થિક કારણો સમજાવો.
  - (59) મૃત્યુદરનો અર્થ આપી નીચાં મૃત્યુદરનાં કારણો સમજાવો.
  - (60) ભારતમાં ખેત ઉત્પાદકતા વધારવાના ટૅક્નોલોજીકલ સુધારાઓ સમજાવો.
  - (61) સ્થળાંતરનો અર્થ આપી સ્થળાંતરની નકારાત્મક અસરો ચર્ચો.
  - (62) શહેરીકરણની સમસ્યા હળવી કરવાના કોઈપણ પાંચ ઉપાયો સમજાવો.
  - (63) ભારતમાં જન્મદર અને મૃત્યુદરની આપેલી આંકડાકીય માહિતીને પાસ-પાસેની સ્તંભાકૃતિમાં રજૂ કરી વિશ્લેષણ કરો.

| વર્ષ | <b>જન્મદર</b><br>(પ્રતિ 1000 વ્યક્તિએ) | <b>મૃત્યુદર</b><br>(પ્રતિ 1000 વ્યક્તિએ) |   |
|------|----------------------------------------|------------------------------------------|---|
| 1951 | 39.9                                   | 27.4                                     | N |
| 2011 | 21.8                                   | 7.1                                      | 5 |

નોંધ: દષ્ટિહીન વિદ્યાર્થીઓએ માત્ર વિશ્લેષણ કરવું.